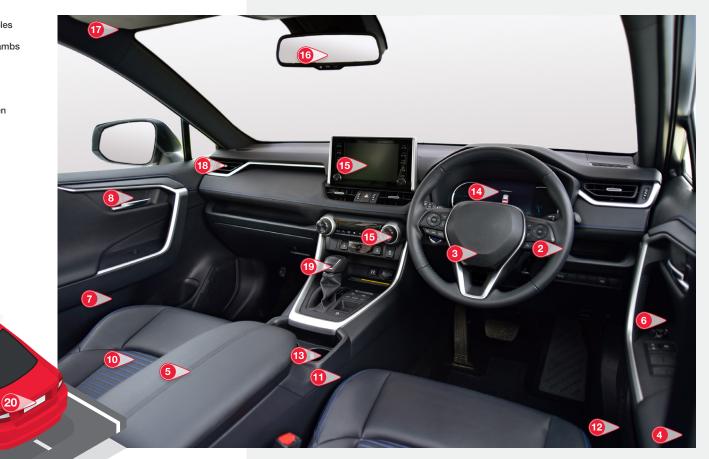

## HITACHI Inspire the Next

- 1 Key / key fob
- 2 Steering wheel
- 3 Steering column
- 4 Seat belts
- 5 Centre console
- 6 Door interiors
- 7 Door pockets
- 8 Interior door handles
- 9 Exterior door handles
- 10 Seat pockets / seat surfaces

- 11 Areas between seats & consoles12 Areas between seats & doorjambs
- 13 Cupholders / compartments
- 14 Instrument panel
- 15 Accessory panel / touchscreen
- 16 Rearview mirror / side mirrors
- 17 Visors / visor mirrors
- 18 Dashboard / vents
- 19 Gear stick / gear shift
- 20 Boot release